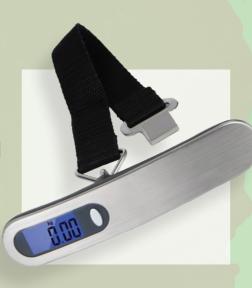

### HANDY DANDY FROM 28 FEB

Redeem a digital luggage weighing scale when you spend \$100\* in a single receipt.