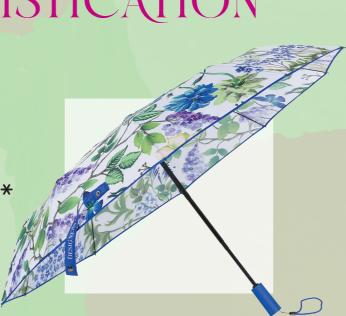

## CONTEMPORARY SOPHISTICATION

FROM 11 APR

Redeem a Designers Guild Eleonora Cobalt Compact Umbrella when you spend \$800\* (max. five same-day receipts).