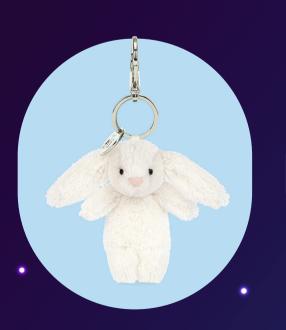

#### **Cheerful Adornment**

FROM 22 NOV

Redeem a Jellycat Bashful Bunny Bag Charm when you spend \$350\*.

Available in Cream, Inky, Pink or Truffle.

\*Terms & Conditions Please present same—day original retail receipts and charge slips to the Information Counter on Level 2 for all redemptions. Reprinted/duplicate/handwritten receipts or charge slips will not be accepted. Shopper's details will be recorded to control the daily issuance of redemptions. Redemption must be made on the same day of purchase, and limited to one redemption per shopper per day per respective tier unless stated otherwise. Limited to a maximum of two combined same—day receipts, unless stated otherwise. Redemptions are available on a first—come, first—served basis, and while stocks last. Not valid for purchase of gift vouchers/gift certificates/e—vouchers, top—up of stored value cards, medical and bill payments, education/course/enrichment/beauty packages, school fees, online payments, and purchases made at the Office Tower or atrium fairs. Receipt(s) used for one redemption will not be eligible for another only going mall promotion. Images are for illustration purposes only. Information is correct at the time of printing and is subject to change without prior notice. In the event of any dispute, the decision of the Management shall be final.