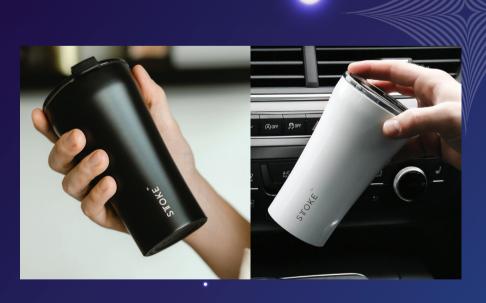

#### Style Meets Functionality

FROM 13 DEC

Redeem a Sttoke Classic Leakproof Ceramic Insulated Cup when you spend \$500\*.

Available in Black or White.